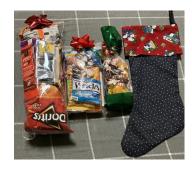

Desert Angels is busy getting ready for our Christmas Shipments!

Our goal is to fill over 2000 Christmas Stockings, making sure they all arrive by Christmas. We will be mailing all our Christmas Miracle boxes by November 15. Every Christmas Stocking will have the same single serving items;

Nuts, 2 High quality protein bars (15 grams of protein or better- **Not granola bars-protein bars** only please: Quest, Pure Protein, Elevation, etc....

1 Bag of Gardettos or Chex Mix
Hot chocolate mix
Trail mix
Bag of candy
Card or letter from you