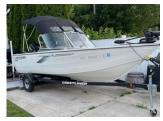

If interested, please text 586-991-9627 Thanks! Price: \$2250

16'9" Crestliner Boat. Only used 5 times. Owner has health issues. \$25,000. Boat is located in Oakland County Text or call Ambria with questions 248-980-3880.