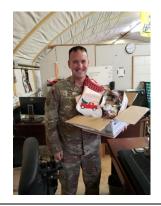

If anyone would like to send this unit a box please contact me:

Louise@TheDesertAngel.org

Items still can be dropped off at OCSC Tuesday - Saturday 9 - 4pm.

Here is a picture of Steve Nesbitt Cedar from Lodge 60 in Clarkston, presenting Louise Blain, from Desert Angels, Inc., a check for \$1200.00,

Cedar Lodge has been faithfully supporting Desert Angels for over 12 years!

We went to Chicago for a Christmas event in Huntly, Il. Desert Angels was able to deliver Christmas Stockings!! (see below)

Christmas stocking for deployed TROOPS bringing smiles!! (see below)